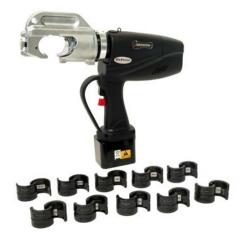

## **BC | BATTERY OPERATED CABLE CRIMPING TOOLS**

- Open jaw design with rotating
- head (excl. BC18X & BC63)
- Fast and quiet operation with no vibration
- Built in automatic pump pressure release valve
- Low battery power warning light
- Supplied complete with battery, charger, carrying strap and storage case

Fast self-contained battery powered tools

Supplied complete with standard set of dies