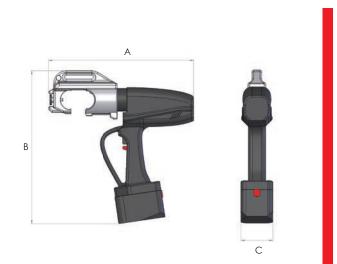

## Lightweight and easy to operate

| Model<br>number | Output<br>(tonnes) | C-Jaw<br>opening  | Applicable range<br>DIN (mm²) | Standard dies (mm²)                                             | Weight<br>(kg) | Dir<br>A | nensions (m<br>B | m)<br>C |
|-----------------|--------------------|-------------------|-------------------------------|-----------------------------------------------------------------|----------------|----------|------------------|---------|
| BC18X           | 5                  | not<br>applicable | 10 - 185                      | With die 10-16, 25-35, 50-70, 95-120, 150, 185                  | 3.8            | 370      | 280              | 70      |
| BC30            | 10                 | 30 mm             | 35 - 400                      | With die 35, 50, 70, 95, 120, 150, 185, 240, 300, 400           | 5.9            | 400      | 280              | 70      |
| BC40            | 10                 | 38 mm             | 35 - 400                      | With die 35, 50, 70, 95, 120, 150, 185, 240, 300, 400           | 7.2            | 430      | 270              | 70      |
| BC63            | 16                 | not<br>applicable | 35 - 630                      | With die 35, 50, 70, 95, 120, 150, 185, 240, 300, 400, 500, 630 | 6.9            | 420      | 320              | 75      |